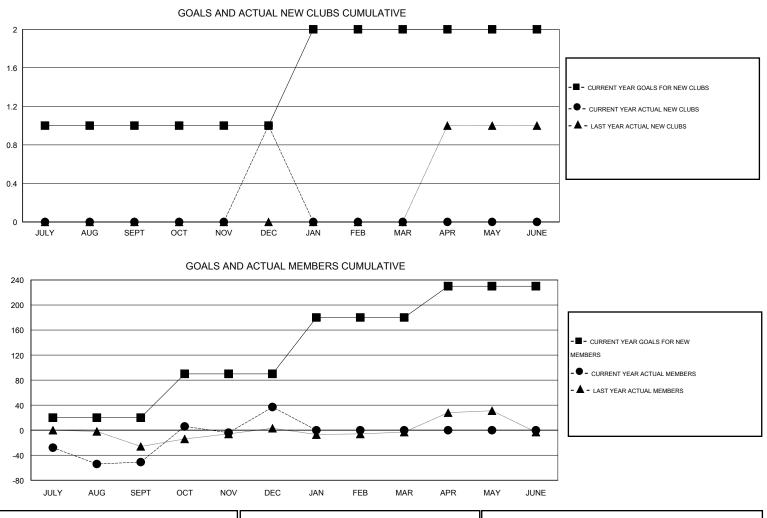

## LOCATION NEW YORK

 $\mathsf{GMT} \; \mathsf{CA} \; 1$ Clubs Members RESULTS FOR 2014-2015 RESULTS FOR 2014-2015 NEW CLUB NEW CLUBS DROPPED NET NEW MEMBER CHARTER AND DROPPED NET QUARTER QUARTER GOAL CLUBS GAIN/LOSS GOAL NEW MEMBERS MEMBERS GAIN/LOSS ADDED 1 0 0 0 20 25 76 -51 JULY/AUG/SEPT JULY/AUG/SEPT 0 0 70 1 1 119 31 88 OCT/NOV/DEC OCT/NOV/DEC 0 0 0 90 0 0 0 1 JAN/FEB/MAR JAN/FEB/MAR 0 0 0 0 50 0 0 0 APR/MAY/JUNE APR/MAY/JUNE